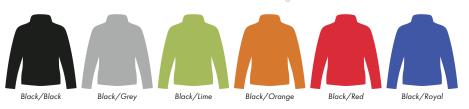

This item is available in the following colours:

Your Ref: Quantity: Product Code: JF0003 Product Colour:White Our Ref: Version: 1

PRINTING CONCERNS: PRINT MAY DISCOLOUR

This item is available in the following colours: