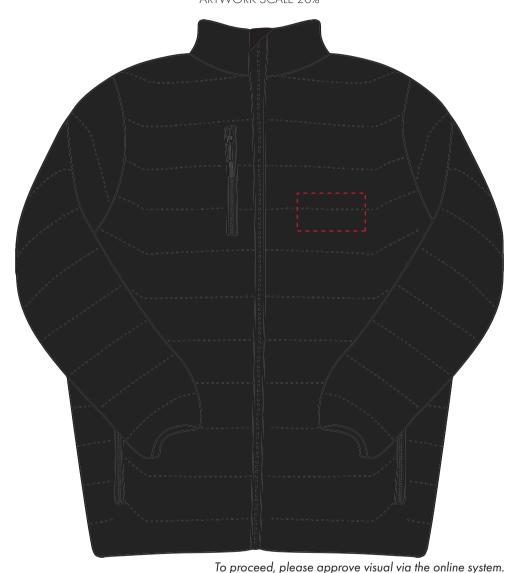

# PRODUCT INFO: DUE TO THE NATURE OF THE PRODUCT THE PRINT POSITION MAY VARY BY 2 - 3 MM

# ARTWORK SCALE 20%

The dashed line is to demonstrate print area and will not appear on your printed item

Product Image for visualisation - colours may vary

PLEASE NOTE:

- All colours including print and product are for visual purposes only and should not be regarded as the actual colour of the product and print.
- Some products may vary from batch to batch and may differ from previous orders.
- The colour and texture of a product can also have an effect on the final print colour.
- By approving this order we accept that you understand these terms.

## Product Image for visualisation - colours may vary