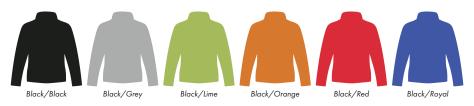

This item is available in the following colours:

Your Ref: Quantity: Product Code: JF0003 Product Colour:White Our Ref: Version: 1

PRINTING CONCERNS: PRINT MAY DISCOLOUR

This item is available in the following colours: