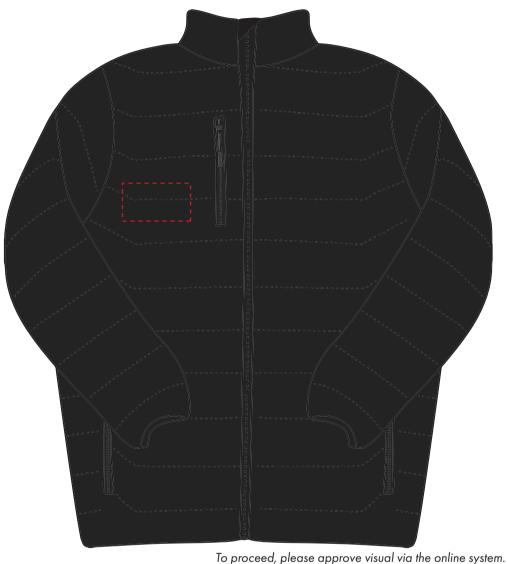

# PRODUCT INFO: DUE TO THE NATURE OF THE PRODUCT THE PRINT POSITION MAY VARY BY 2 - 3 MM

# ARTWORK SCALE 20%

The dashed line is to demonstrate print area and will not appear on your printed item

Product Image for visualisation - colours may vary

PLEASE NOTE:

- All colours including print and product are for visual purposes only and should not be regarded as the actual colour of the product and print.
- Some products may vary from batch to batch and may differ from previous orders.
- The colour and texture of a product can also have an effect on the final print colour.
- By approving this order we accept that you understand these terms.

## Product Image for visualisation - colours may vary